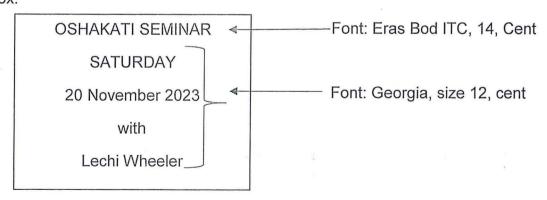

Insert the following information:

- o Venue (u/c, bold, font: Georgia, size 12, cent)
- Roof Top Venue, 18 Wagner Street, Pioneerspark (u/c, bold, font: Georgia, size 10, cent)

12.2 Textbox 2 – Height 2.02cm, Width – 2.93cm (no borders)
Insert the following information:

Time: (u/c, Bold, Font: Georgia, size 12, cent) 09:00—16:00 (Font: Georgia, size 10, cent)

12.3 Textbox 3 – Height 1.93cm, Width – 3.89cm (no borders)

Insert the following information:

Price: (u/c, Bold, Font: Georgia, size 12, cent) N\$250 per person (Font: Georgia, size 10, cent)